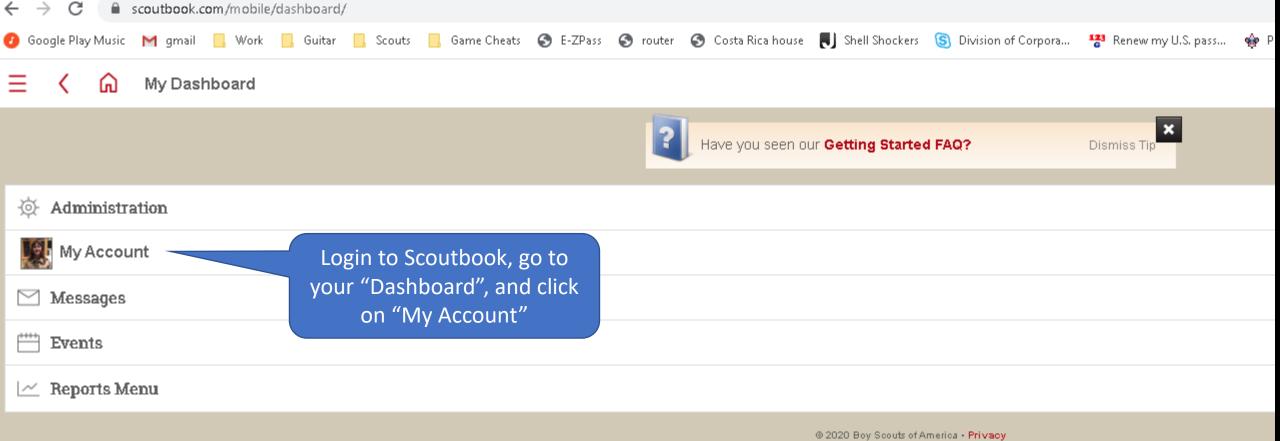

# 😑 🤇 🏠 🛅 My Account

| MATROL:         Thunderbird         CURRENT RANK:         CORRENT RANK         CORRENT RANK |                           |                           |
|----------------------------------------------------------------------------------------------------------------------------------------------------------------------------------------------------------------------------------------------------------------------------------------------------------------------------------------------------------------------------------------------------------------------------------------------------------------------------------------------------------------------------------------------------------------------------------------------------------------------------------------------------------------------------------------------------------------------------------------------------------------------------------------------------------------------------------------------------------------------------------------------------------------------------------------------|---------------------------|---------------------------|
| Advancement                                                                                                                                                                                                                                                                                                                                                                                                                                                                                                                                                                                                                                                                                                                                                                                                                                                                                                                                  |                           |                           |
| 🎯 🤝 🤤                                                                                                                                                                                                                                                                                                                                                                                                                                                                                                                                                                                                                                                                                                                                                                                                                                                                                                                                        |                           |                           |
| Ø 🚱 😭 😣                                                                                                                                                                                                                                                                                                                                                                                                                                                                                                                                                                                                                                                                                                                                                                                                                                                                                                                                      |                           |                           |
|                                                                                                                                                                                                                                                                                                                                                                                                                                                                                                                                                                                                                                                                                                                                                                                                                                                                                                                                              |                           |                           |
|                                                                                                                                                                                                                                                                                                                                                                                                                                                                                                                                                                                                                                                                                                                                                                                                                                                                                                                                              |                           |                           |
| Email                                                                                                                                                                                                                                                                                                                                                                                                                                                                                                                                                                                                                                                                                                                                                                                                                                                                                                                                        |                           | lilikitten354@gmail.com 🔸 |
| Password & Security                                                                                                                                                                                                                                                                                                                                                                                                                                                                                                                                                                                                                                                                                                                                                                                                                                                                                                                          |                           | ·········· >              |
| Switch SSO Profile                                                                                                                                                                                                                                                                                                                                                                                                                                                                                                                                                                                                                                                                                                                                                                                                                                                                                                                           |                           | •                         |
| Edit Profile                                                                                                                                                                                                                                                                                                                                                                                                                                                                                                                                                                                                                                                                                                                                                                                                                                                                                                                                 |                           | *                         |
| My Membership                                                                                                                                                                                                                                                                                                                                                                                                                                                                                                                                                                                                                                                                                                                                                                                                                                                                                                                                | On the "My Account" page, | 384d <b>&gt;</b>          |
| My Payments Log                                                                                                                                                                                                                                                                                                                                                                                                                                                                                                                                                                                                                                                                                                                                                                                                                                                                                                                              | click on "My Advancement" | \$0.00 >                  |
| My Advancement                                                                                                                                                                                                                                                                                                                                                                                                                                                                                                                                                                                                                                                                                                                                                                                                                                                                                                                               |                           | >                         |
| My Awards                                                                                                                                                                                                                                                                                                                                                                                                                                                                                                                                                                                                                                                                                                                                                                                                                                                                                                                                    |                           | >                         |
| My Leadership                                                                                                                                                                                                                                                                                                                                                                                                                                                                                                                                                                                                                                                                                                                                                                                                                                                                                                                                |                           | *                         |
| M T · · ·                                                                                                                                                                                                                                                                                                                                                                                                                                                                                                                                                                                                                                                                                                                                                                                                                                                                                                                                    |                           |                           |